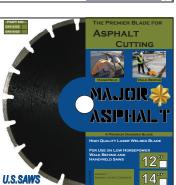

#### **Major Asphalt**

Excellent laser welded blade for asphalt. Kicker segment for undercut protection.

Applications: Asphalt, Asphalt Over Concrete, Green Concrete

Usage: Handheld Saws, Chop Saws and Walk Behind Saws (low horsepower)

Ask about WAA series Pro blades for more sizes and walk behind saw applications.

DAS12125 DAS14125 DAS16125