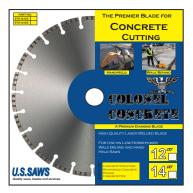

#### **Colonel Concrete**

High quality laser welded blade for cured concrete. Turbo segments for fast cutting.

Applications: Concrete Pipe, Cured Concrete, Brick, Block

Usage: Handheld Saws, Chop Saws and Walk Behind Saws (low horsepower)

Ask about WCA series Pro blades for more sizes and walk behind saw applications.

STA12125 STA14125 STA16125