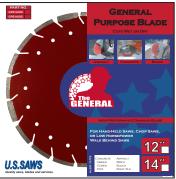

#### **The General**

Excellent laser welded general purpose blade. Kicker segment for undercut protection in asphalt.

Applications: Asphalt, Cured Concrete, Concrete Pipe, Brick, Block, Roof Tile Usage: Handheld Saws, Chop Saws, and Walk Behind Saws (low horsepower)

> GPS12125 GPS14125 GPS16125